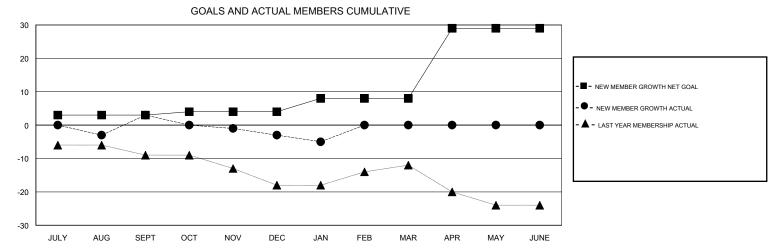

## District 1 H

Results as of: 1/31/2017

| DROPPED CLUBS: 0  DROPPED MEMBERS |         | 22 CLUBS OF 42 ADDED 1 OR MORE NEW MEMBERS | GENDER DISTRIE  MALE  FEMALE       | 881 (78.17%)<br>246 (21.83%) |     |
|-----------------------------------|---------|--------------------------------------------|------------------------------------|------------------------------|-----|
| DECEASED                          | 12      | CLICK HERE FOR CHAIN ATIVE                 | TOTAL FAMILY UNIT MEMBERS          |                              | 152 |
| CLUB CANCELLED OTHER              | 0<br>50 | CLICK HERE FOR CUMULATIVE  MEMBERSHIP DATA | FAMILY MEMBERS PAYING HALF 78 DUES |                              | 78  |
| TOTAL                             | 62      |                                            |                                    |                              |     |