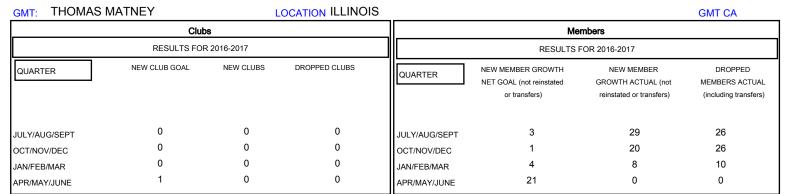

## District 1 H

Results as of: 1/31/2017

| DROPPED CLUBS: 0  DROPPED MEMBERS |         | 22 CLUBS OF 42 ADDED 1 OR MORE NEW MEMBERS | GENDER DISTRIE  MALE  FEMALE       | 881 (78.17%)<br>246 (21.83%) |     |
|-----------------------------------|---------|--------------------------------------------|------------------------------------|------------------------------|-----|
| DECEASED                          | 12      | CLICK HERE FOR CHAIN ATIVE                 | TOTAL FAMILY UNIT MEMBERS          |                              | 152 |
| CLUB CANCELLED OTHER              | 0<br>50 | CLICK HERE FOR CUMULATIVE  MEMBERSHIP DATA | FAMILY MEMBERS PAYING HALF 78 DUES |                              | 78  |
| TOTAL                             | 62      |                                            |                                    |                              |     |